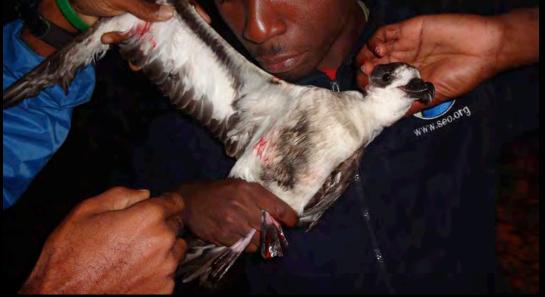

# Take home messages from a BCPE colleague

- finding nests takes team work, hard work, still lots of work.
- Massif la Selle (Haiti) highest population, most difficult conservation challenge
- DR less difficult, but much smaller BCPE population.
- Cuba, but worth a try.
- Dominica most interesting (habitat mostly intact).