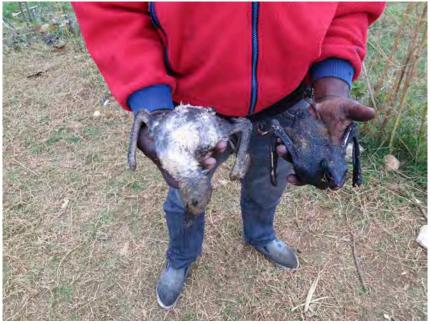

population.
- Cuba, but worth a try.
- Dominica most interesting (habitat mostly intact).





Vonnegut 2006. A man without a country.















### Radar 2013, 14, 15 Haiti & DR 2016 Jamaica, Dominica























#### Nest success:

| year | Active nests | Fledged | Failed | Successful |
|------|--------------|---------|--------|------------|
| 2011 | 3            | 1       | 2      | 33%        |
| 2012 | 30           | 23      | 7      | 76%        |
| 2013 | 43           | 30      | 13     | 70%        |





Bird leaving the nest



Rat leaving the nest



Dog leaving the nest

# Black-capped Petrel Automated recordings Matthew McKown (Conservation Metrics) conducting

analysis

### Open Standards for the Practice of Conservation



















## other threats