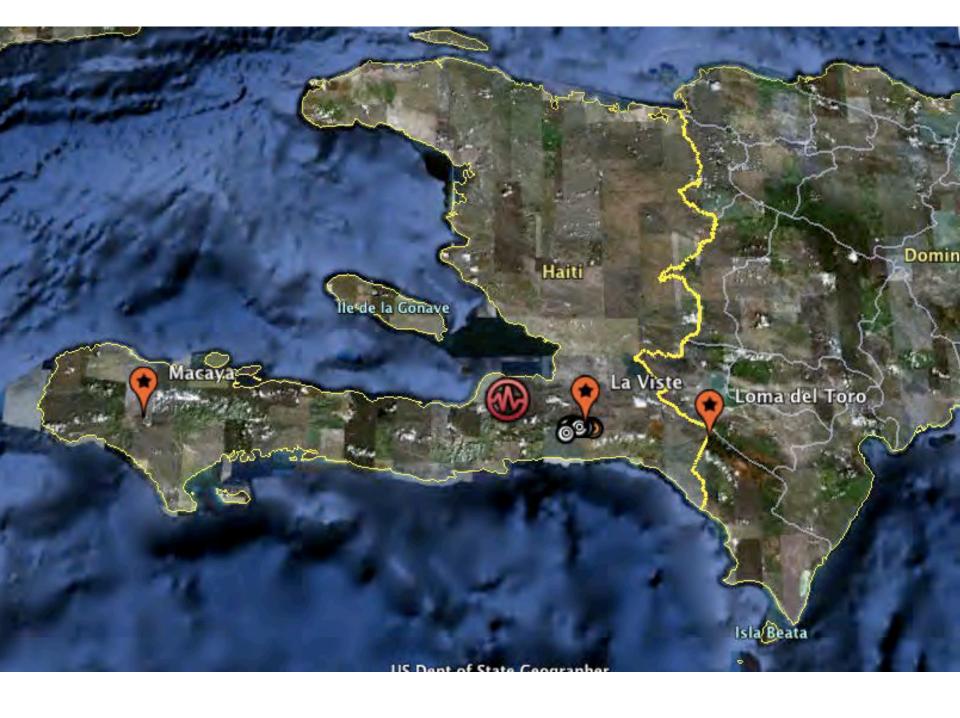

# Take home messages from a BCPE colleague

- finding nests takes team work, hard work, still lots of work.
- Massif la Selle (Haiti) highest population, most difficult conservation challenge
- DR less difficult, but much smaller BCPE population.
- Cuba, but worth a try.
- Dominica most interesting (habitat mostly intact).

### Radar 2013, 14, 15 Haiti & DR 2016 Jamaica, Dominica