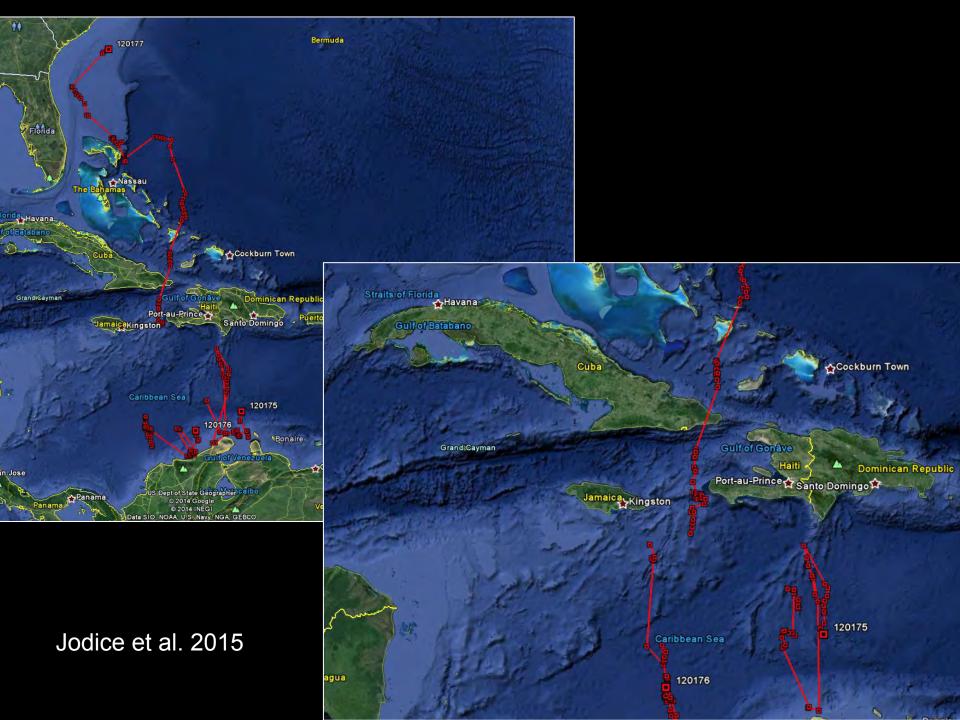

A decade of advances in Black-capped Petrel (Pterodroma hasitata) research & conservation

Black-capped Petrel Cons. Group NAOC, August 2016

James Goetz
Adam Brown
Ernst Rupp
Anderson Jean
Matthew McKown
Patrick Jodice
George Wallace
Jennifer Wheeler









Exploring and Conserving Nature









- Distribution
- Nest finding & monitoring
- Conservation, Threats

# Take home messages from a BCPE colleague

- finding nests takes team work, hard work, still lots of work.
- Massif la Selle (Haiti) highest population, most difficult conservation challenge
- DR less difficult, but much smaller BCPE population.
- Cuba, but worth a try.
- Dominica most interesting (habitat mostly intact).





Vonnegut 2006. A man without a country.















### Radar 2013, 14, 15 Haiti & DR 2016 Jamaica, Dominica























#### Nest success:

| year | Active nests | Fledged | Failed | Successful |
|------|--------------|---------|--------|------------|
| 2011 | 3            | 1       | 2      | 33%        |
| 2012 | 30           | 23      | 7      | 76%        |
| 2013 | 43           | 30      | 13     | 70%        |





Bird leaving the nest



Rat leaving the nest



Dog leaving the nest

# Black-capped Petrel Automated recordings Matthew McKown (Conservation Metrics) conducting

analysis

### Open Standards for the Practice of Conservation



















## other threats