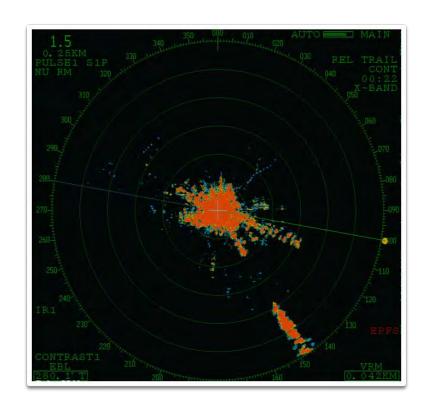

ces in Black-capped Petrel (Pterodroma hasitata) research & conservation

Black-capped Petrel Cons. Group NAOC, August 2016

James Goetz
Adam Brown
Ernst Rupp
Anderson Jean
Matthew McKown
Patrick Jodice
George Wallace
Jennifer Wheeler









Exploring and Conserving Nature









- Distribution
- Nest finding & monitoring
- Conservation, Threats

# Take home messages from a BCPE colleague

- finding nests takes team work, hard work, still lots of work.
- Massif la Selle (Haiti) highest population, most difficult conservation challenge
- DR less difficult, but much smaller BCPE population.
- Cuba, but worth a try.
- Dominica most interesting (habitat mostly intact).





Vonnegut 2006. A man without a country.















### Radar 2013, 14, 15 Haiti & DR 2016 Jamaica, Dominica























#### Nest success:

| year | Active nests | Fledged | Failed | Successful |
|------|--------------|---------|--------|------------|
| 2011 | 3            | 1       | 2      | 33%        |
| 2012 | 30           | 23      | 7      | 76%        |
| 2013 | 43           | 30      | 13     | 70%        |





Bird leaving the nest



Rat leaving the nest



Dog leaving the nest

# Black-capped Petrel Automated recordings Matthew McKown (Conservation Metrics) conducting

analysis

### Open Standards for the Practice of Conservation



















## other threats