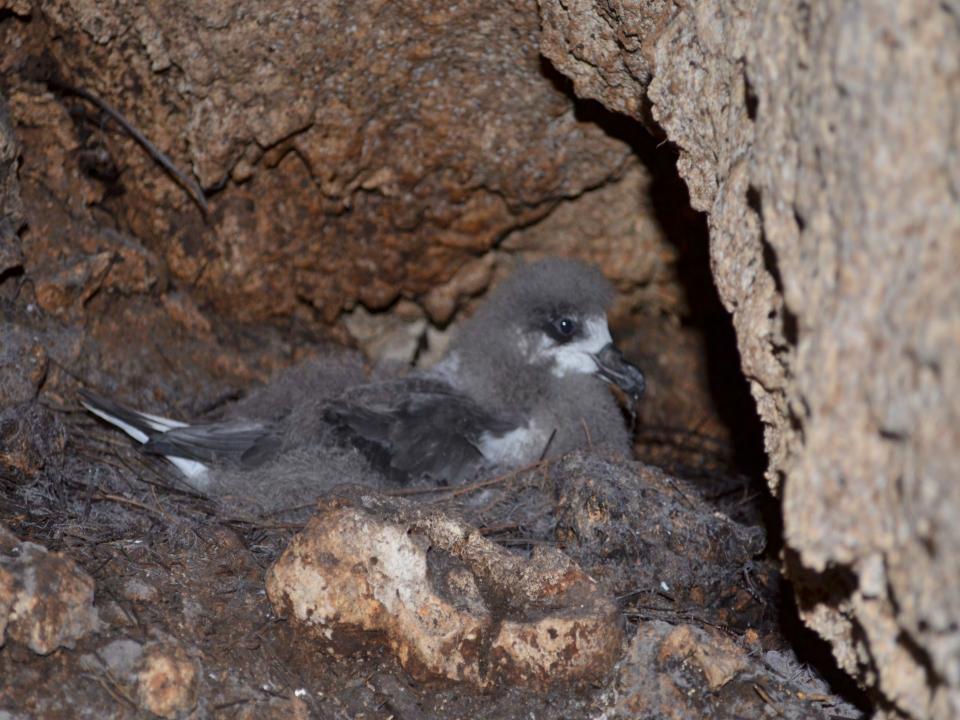

#### Nest success:

| year | Active nests | Fledged | Failed | Successful |
|------|--------------|---------|--------|------------|
| 2011 | 3            | 1       | 2      | 33%        |
| 2012 | 30           | 23      | 7      | 76%        |
| 2013 | 43           | 30      | 13     | 70%        |