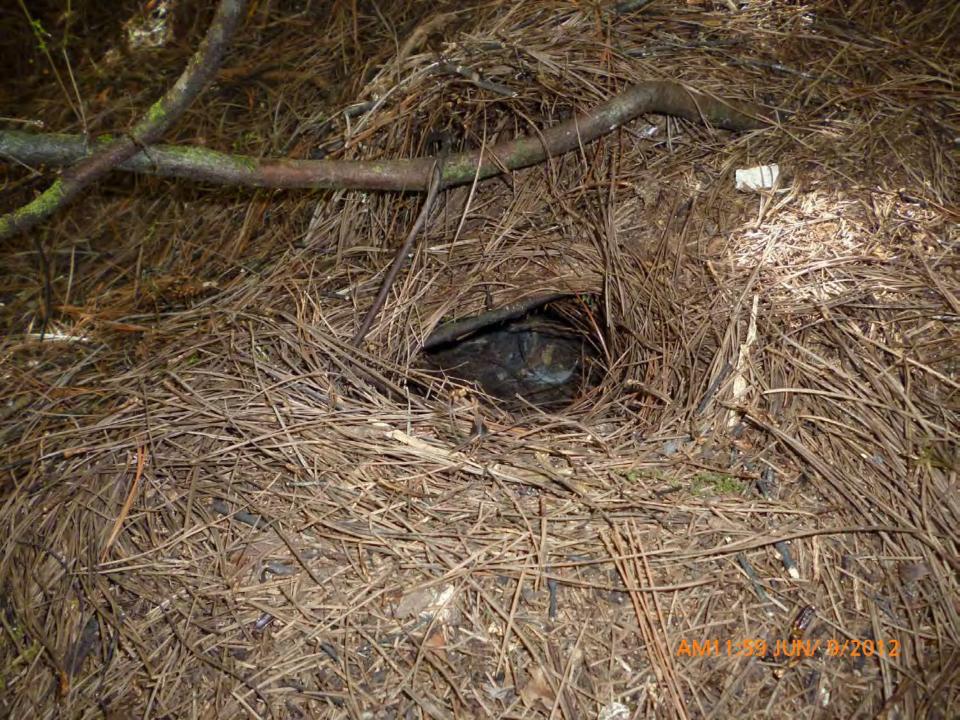

# Take home messages from a BCPE colleague

- finding nests takes team work, hard work, still lots of work.
- Massif la Selle (Haiti) highest population, most difficult conservation challenge
- DR less difficult, but much smaller BCPE population.
- Cuba, but worth a try.
- Dominica most interesting (habitat mostly intact).