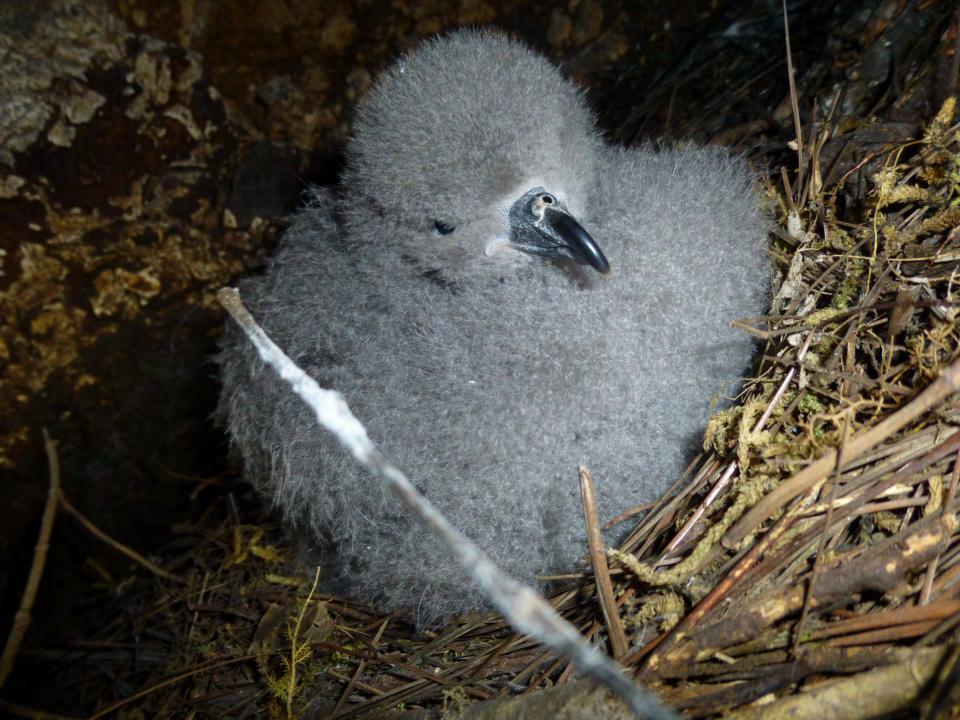

#### Nest success:

| year | Active nests | Fledged | Failed | Successful |
|------|--------------|---------|--------|------------|
| 2011 | 3            | 1       | 2      | 33%        |
| 2012 | 30           | 23      | 7      | 76%        |
| 2013 | 43           | 30      | 13     | 70%        |