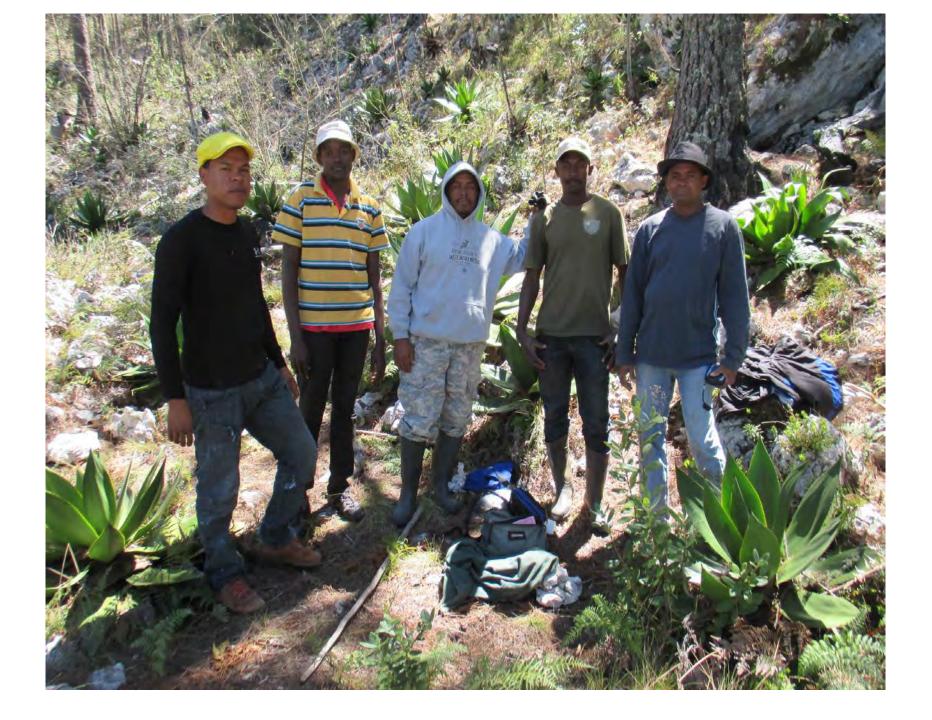

# Take home messages from a BCPE colleague

- finding nests takes team work, hard work, still lots of work.
- Massif la Selle (Haiti) highest population, most difficult conservation challenge
- DR less difficult, but much smaller BCPE population.
- Cuba, but worth a try.
- Dominica most interesting (habitat mostly intact).