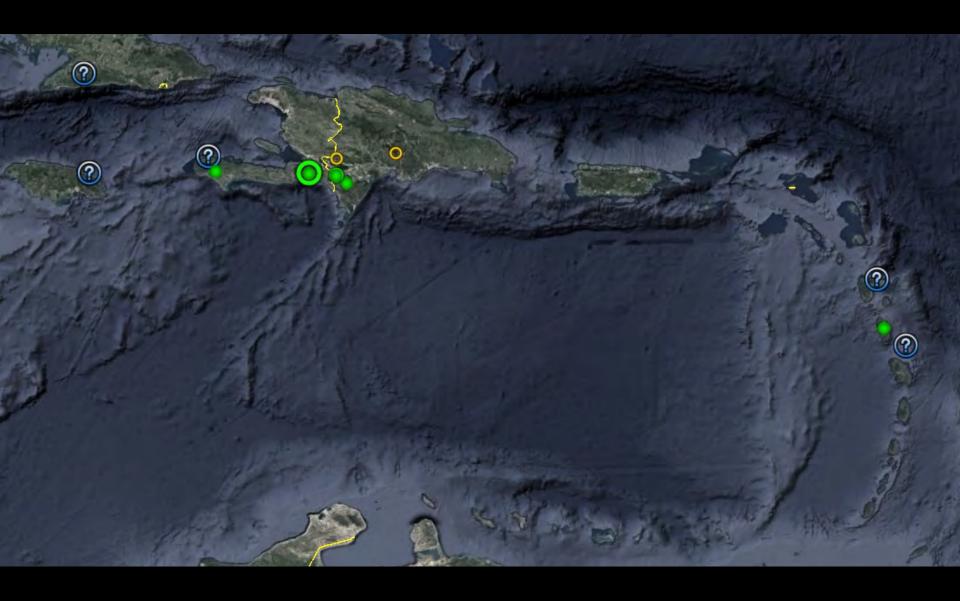

# Take home messages from a BCPE colleague

- finding nests takes team work, hard work, still lots of work.
- Massif la Selle (Haiti) highest population, most difficult conservation challenge
- DR less difficult, but much smaller BCPE population.
- Cuba, but worth a try.
- Dominica most interesting (habitat mostly intact).

### Radar 2013, 14, 15 Haiti & DR 2016 Jamaica, Dominica