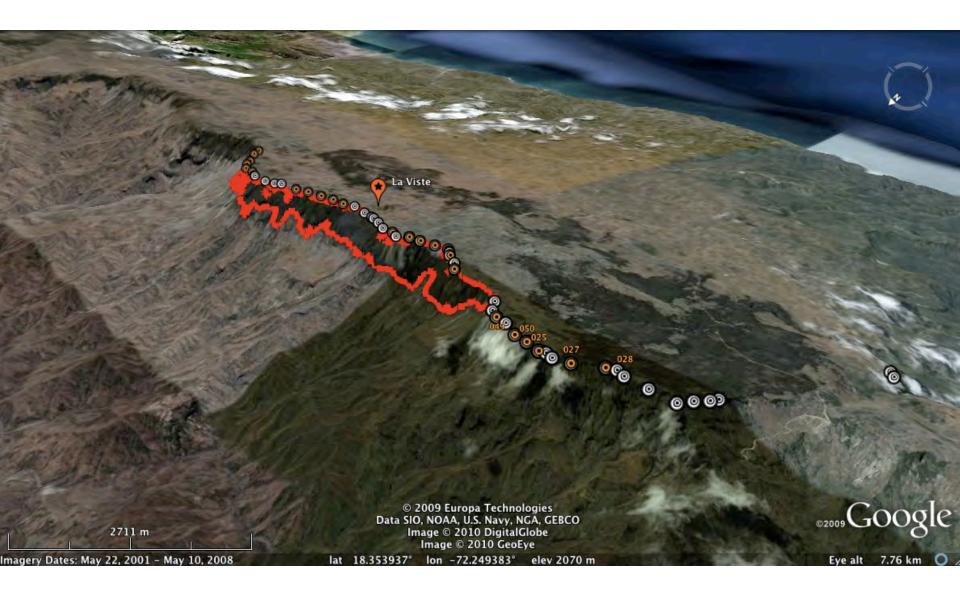

lt, but much smaller BCPE population.
- Cuba, but worth a try.
- Dominica most interesting (habitat mostly intact).





Vonnegut 2006. A man without a country.















### Radar 2013, 14, 15 Haiti & DR 2016 Jamaica, Dominica























#### Nest success:

| year | Active nests | Fledged | Failed | Successful |
|------|--------------|---------|--------|------------|
| 2011 | 3            | 1       | 2      | 33%        |
| 2012 | 30           | 23      | 7      | 76%        |
| 2013 | 43           | 30      | 13     | 70%        |





Bird leaving the nest



Rat leaving the nest



Dog leaving the nest

# Black-capped Petrel Automated recordings Matthew McKown (Conservation Metrics) conducting

analysis

### Open Standards for the Practice of Conservation



















## other threats