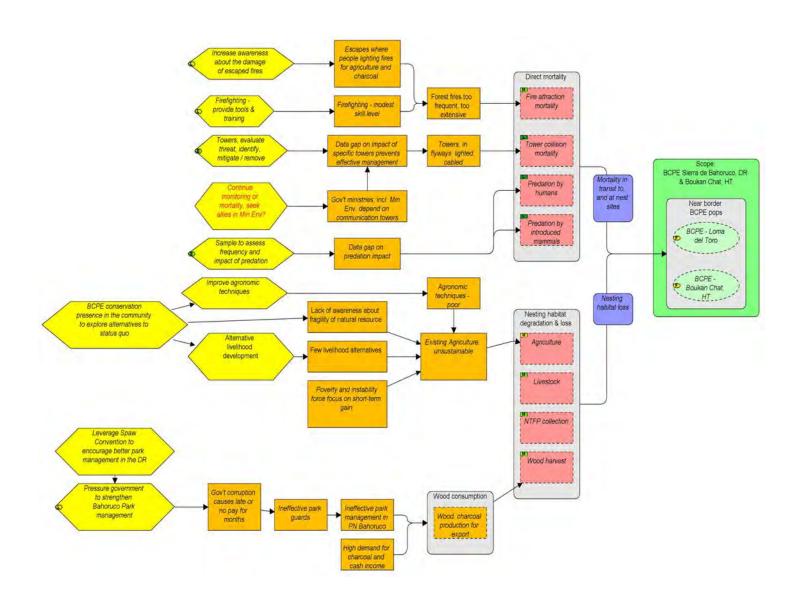

less difficult, but much smaller BCPE population.
- Cuba, but worth a try.
- Dominica most interesting (habitat mostly intact).





Vonnegut 2006. A man without a country.















### Radar 2013, 14, 15 Haiti & DR 2016 Jamaica, Dominica























#### Nest success:

| year | Active nests | Fledged | Failed | Successful |
|------|--------------|---------|--------|------------|
| 2011 | 3            | 1       | 2      | 33%        |
| 2012 | 30           | 23      | 7      | 76%        |
| 2013 | 43           | 30      | 13     | 70%        |





Bird leaving the nest



Rat leaving the nest



Dog leaving the nest

# Black-capped Petrel Automated recordings Matthew McKown (Conservation Metrics) conducting

analysis

### Open Standards for the Practice of Conservation



















## other threats