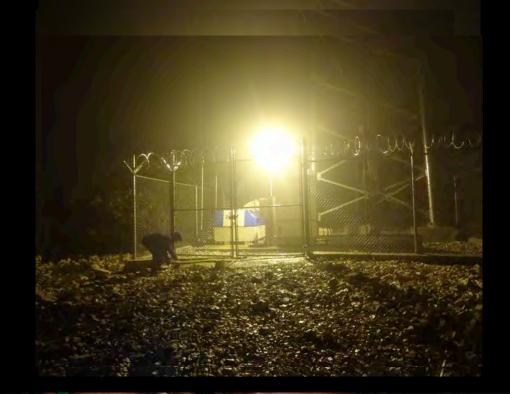

tion.
- Cuba, but worth a try.
- Dominica most interesting (habitat mostly intact).





Vonnegut 2006. A man without a country.















### Radar 2013, 14, 15 Haiti & DR 2016 Jamaica, Dominica























#### Nest success:

| year | Active nests | Fledged | Failed | Successful |
|------|--------------|---------|--------|------------|
| 2011 | 3            | 1       | 2      | 33%        |
| 2012 | 30           | 23      | 7      | 76%        |
| 2013 | 43           | 30      | 13     | 70%        |





Bird leaving the nest



Rat leaving the nest



Dog leaving the nest

# Black-capped Petrel Automated recordings Matthew McKown (Conservation Metrics) conducting

analysis

### Open Standards for the Practice of Conservation



















## other threats