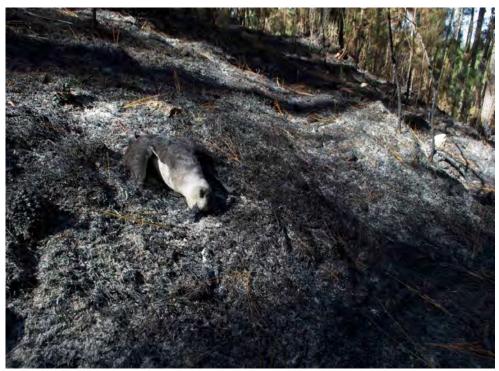

E population.
- Cuba, but worth a try.
- Dominica most interesting (habitat mostly intact).





Vonnegut 2006. A man without a country.















### Radar 2013, 14, 15 Haiti & DR 2016 Jamaica, Dominica























#### Nest success:

| year | Active nests | Fledged | Failed | Successful |
|------|--------------|---------|--------|------------|
| 2011 | 3            | 1       | 2      | 33%        |
| 2012 | 30           | 23      | 7      | 76%        |
| 2013 | 43           | 30      | 13     | 70%        |





Bird leaving the nest



Rat leaving the nest



Dog leaving the nest

# Black-capped Petrel Automated recordings Matthew McKown (Conservation Metrics) conducting

analysis

### Open Standards for the Practice of Conservation



















## other threats