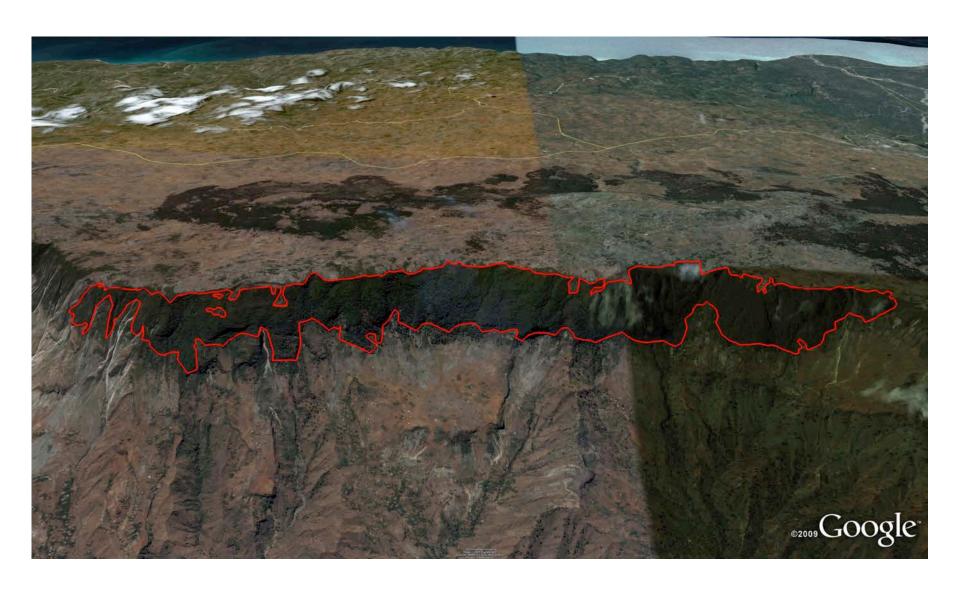

# Take home messages from a BCPE colleague

- finding nests takes team work, hard work, still lots of work.
- Massif la Selle (Haiti) highest population, most difficult conservation challenge
- DR less difficult, but much smaller BCPE population.
- Cuba, but worth a try.
- Dominica most interesting (habitat mostly intact).