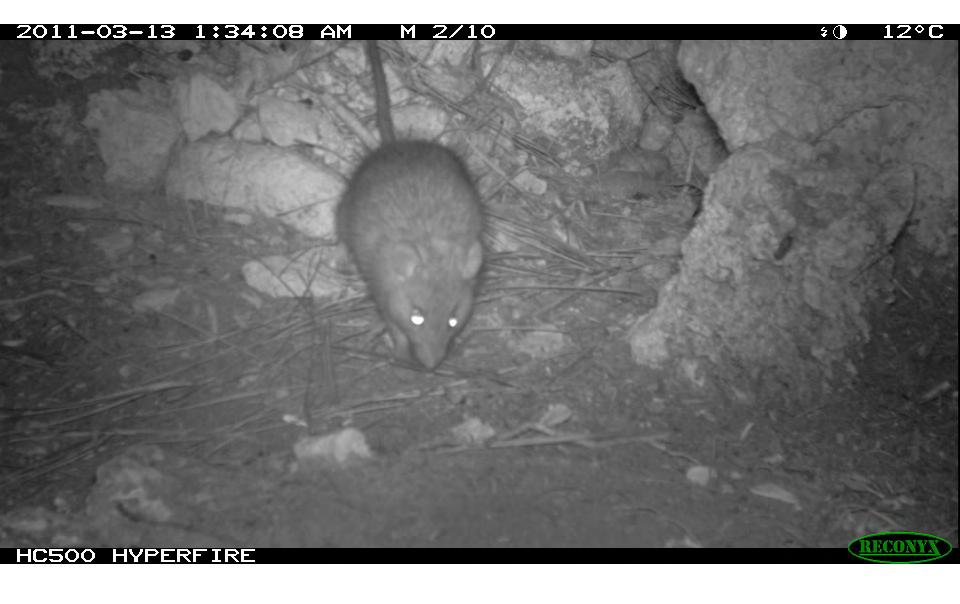

reats

# Take home messages from a BCPE colleague

- finding nests takes team work, hard work, still lots of work.
- Massif la Selle (Haiti) highest population, most difficult conservation challenge
- DR less difficult, but much smaller BCPE population.
- Cuba, but worth a try.
- Dominica most interesting (habitat mostly intact).





Vonnegut 2006. A man without a country.















### Radar 2013, 14, 15 Haiti & DR 2016 Jamaica, Dominica























#### Nest success:

| year | Active nests | Fledged | Failed | Successful |
|------|--------------|---------|--------|------------|
| 2011 | 3            | 1       | 2      | 33%        |
| 2012 | 30           | 23      | 7      | 76%        |
| 2013 | 43           | 30      | 13     | 70%        |





Bird leaving the nest



Rat leaving the nest



Dog leaving the nest

# Black-capped Petrel Automated recordings Matthew McKown (Conservation Metrics) conducting

analysis

### Open Standards for the Practice of Conservation



















## other threats