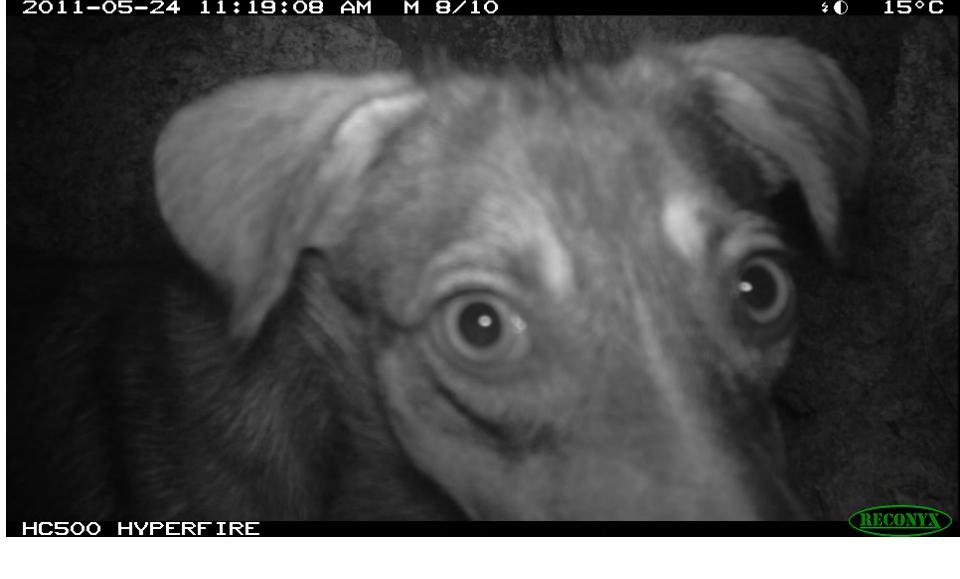

ges from a BCPE colleague

- finding nests takes team work, hard work, still lots of work.
- Massif la Selle (Haiti) highest population, most difficult conservation challenge
- DR less difficult, but much smaller BCPE population.
- Cuba, but worth a try.
- Dominica most interesting (habitat mostly intact).





Vonnegut 2006. A man without a country.















### Radar 2013, 14, 15 Haiti & DR 2016 Jamaica, Dominica























#### Nest success:

| year | Active nests | Fledged | Failed | Successful |
|------|--------------|---------|--------|------------|
| 2011 | 3            | 1       | 2      | 33%        |
| 2012 | 30           | 23      | 7      | 76%        |
| 2013 | 43           | 30      | 13     | 70%        |





Bird leaving the nest



Rat leaving the nest



Dog leaving the nest

# Black-capped Petrel Automated recordings Matthew McKown (Conservation Metrics) conducting

analysis

### Open Standards for the Practice of Conservation



















## other threats