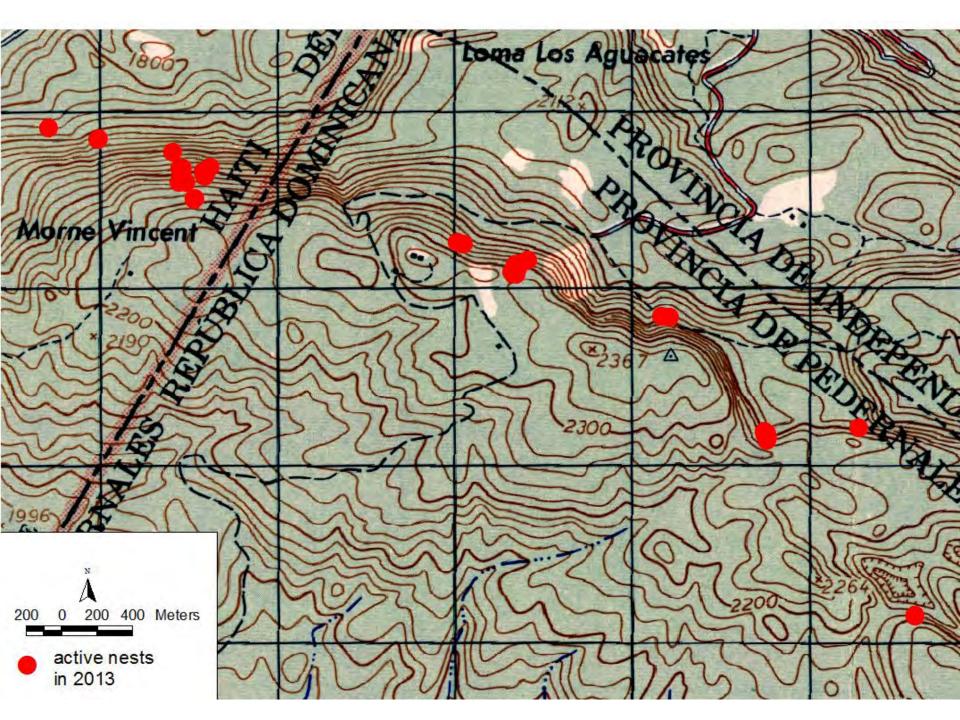

# Take home messages from a BCPE colleague

- finding nests takes team work, hard work, still lots of work.
- Massif la Selle (Haiti) highest population, most difficult conservation challenge
- DR less difficult, but much smaller BCPE population.
- Cuba, but worth a try.
- Dominica most interesting (habitat mostly intact).

### Radar 2013, 14, 15 Haiti & DR 2016 Jamaica, Dominica