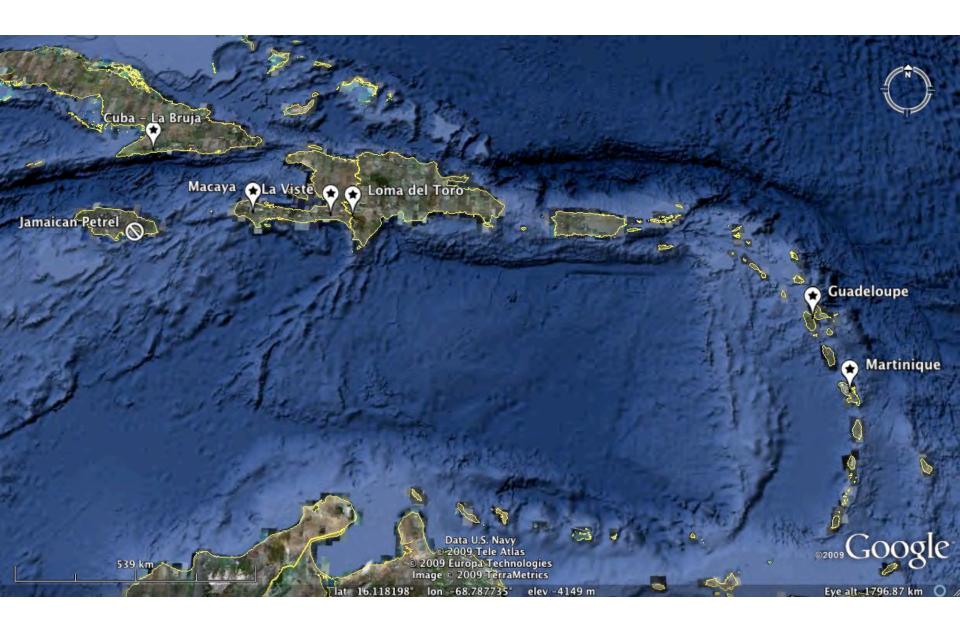

# Take home messages from a BCPE colleague

- finding nests takes team work, hard work, still lots of work.
- Massif la Selle (Haiti) highest population, most difficult conservation challenge
- DR less difficult, but much smaller BCPE population.
- Cuba, but worth a try.
- Dominica most interesting (habitat mostly intact).

### Radar 2013, 14, 15 Haiti & DR 2016 Jamaica, Dominica