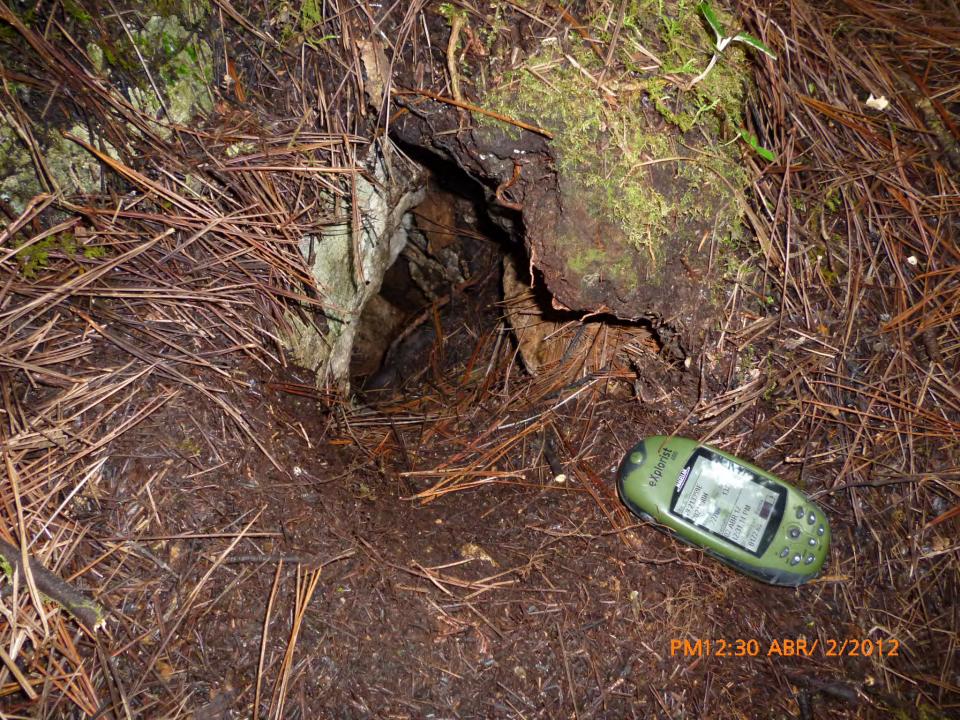

# Take home messages from a BCPE colleague

- finding nests takes team work, hard work, still lots of work.
- Massif la Selle (Haiti) highest population, most difficult conservation challenge
- DR less difficult, but much smaller BCPE population.
- Cuba, but worth a try.
- Dominica most interesting (habitat mostly intact).