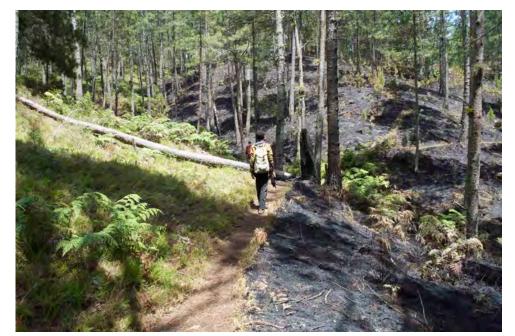

but much smaller BCPE population.
- Cuba, but worth a try.
- Dominica most interesting (habitat mostly intact).





Vonnegut 2006. A man without a country.















### Radar 2013, 14, 15 Haiti & DR 2016 Jamaica, Dominica























#### Nest success:

| year | Active nests | Fledged | Failed | Successful |
|------|--------------|---------|--------|------------|
| 2011 | 3            | 1       | 2      | 33%        |
| 2012 | 30           | 23      | 7      | 76%        |
| 2013 | 43           | 30      | 13     | 70%        |





Bird leaving the nest



Rat leaving the nest



Dog leaving the nest

# Black-capped Petrel Automated recordings Matthew McKown (Conservation Metrics) conducting

analysis

### Open Standards for the Practice of Conservation



















## other threats