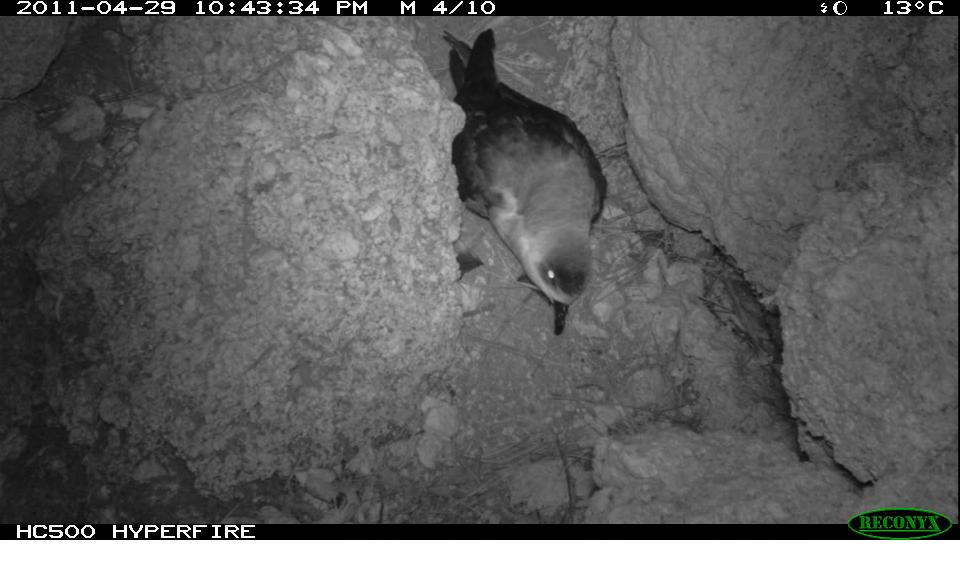

toring
- Conservation, Threats

# Take home messages from a BCPE colleague

- finding nests takes team work, hard work, still lots of work.
- Massif la Selle (Haiti) highest population, most difficult conservation challenge
- DR less difficult, but much smaller BCPE population.
- Cuba, but worth a try.
- Dominica most interesting (habitat mostly intact).





Vonnegut 2006. A man without a country.















### Radar 2013, 14, 15 Haiti & DR 2016 Jamaica, Dominica























#### Nest success:

| year | Active nests | Fledged | Failed | Successful |
|------|--------------|---------|--------|------------|
| 2011 | 3            | 1       | 2      | 33%        |
| 2012 | 30           | 23      | 7      | 76%        |
| 2013 | 43           | 30      | 13     | 70%        |





Bird leaving the nest



Rat leaving the nest



Dog leaving the nest

# Black-capped Petrel Automated recordings Matthew McKown (Conservation Metrics) conducting

analysis

### Open Standards for the Practice of Conservation



















## other threats