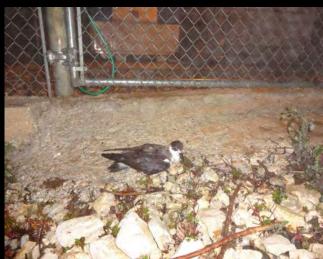

lation.
- Cuba, but worth a try.
- Dominica most interesting (habitat mostly intact).





Vonnegut 2006. A man without a country.















### Radar 2013, 14, 15 Haiti & DR 2016 Jamaica, Dominica























#### Nest success:

| year | Active nests | Fledged | Failed | Successful |
|------|--------------|---------|--------|------------|
| 2011 | 3            | 1       | 2      | 33%        |
| 2012 | 30           | 23      | 7      | 76%        |
| 2013 | 43           | 30      | 13     | 70%        |





Bird leaving the nest



Rat leaving the nest



Dog leaving the nest

# Black-capped Petrel Automated recordings Matthew McKown (Conservation Metrics) conducting

analysis

### Open Standards for the Practice of Conservation



















## other threats